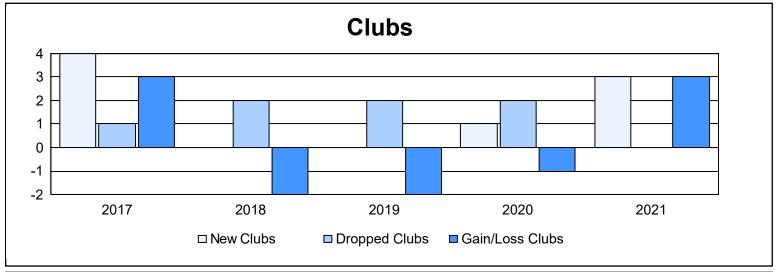

District T 1 As of June 2021 Cumulative

| Year      | New<br>Clubs | Dropped<br>Clubs | Gain/<br>Loss<br>Clubs | New<br>Members | Charter<br>Members | Reinstate<br>Members | Transfer<br>Members | Total<br>Member<br>Added | Total<br>Members<br>Dropped | Gain/<br>Loss<br>Members |
|-----------|--------------|------------------|------------------------|----------------|--------------------|----------------------|---------------------|--------------------------|-----------------------------|--------------------------|
| 2016-2017 | 4            | 1                | 3                      | 143            | 107                | 6                    | 7                   | 263                      | 168                         | 95                       |
| 2017-2018 | 0            | 2                | -2                     | 83             | 2                  | 21                   | 15                  | 121                      | 201                         | -80                      |
| 2018-2019 | 0            | 2                | -2                     | 82             | 2                  | 6                    | 5                   | 95                       | 162                         | -67                      |
| 2019-2020 | 1            | 2                | -1                     | 55             | 20                 | 4                    | 4                   | 83                       | 129                         | -46                      |
| 2020-2021 | 3            | 0                | 3                      | 129            | 63                 | 43                   | 0                   | 235                      | 144                         | 91                       |
| Average   | 2            | 1                | 0                      | 98             | 39                 | 16                   | 6                   | 159                      | 161                         | -1                       |