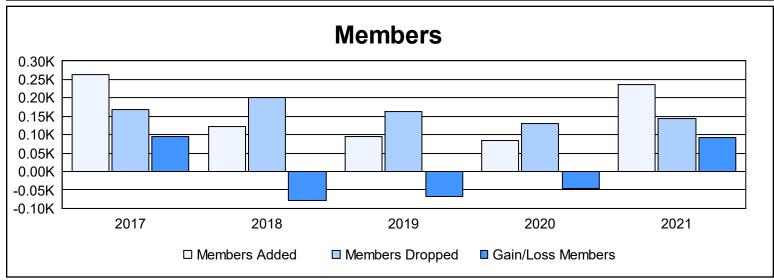

District T 1 As of June 2021 Cumulative

| Year      | New<br>Clubs | Dropped<br>Clubs | Gain/<br>Loss<br>Clubs | New<br>Members | Charter<br>Members | Reinstate<br>Members | Transfer<br>Members | Total<br>Member<br>Added | Total<br>Members<br>Dropped | Gain/<br>Loss<br>Members |
|-----------|--------------|------------------|------------------------|----------------|--------------------|----------------------|---------------------|--------------------------|-----------------------------|--------------------------|
| 2016-2017 | 4            | 1                | 3                      | 143            | 107                | 6                    | 7                   | 263                      | 168                         | 95                       |
| 2017-2018 | 0            | 2                | -2                     | 83             | 2                  | 21                   | 15                  | 121                      | 201                         | -80                      |
| 2018-2019 | 0            | 2                | -2                     | 82             | 2                  | 6                    | 5                   | 95                       | 162                         | -67                      |
| 2019-2020 | 1            | 2                | -1                     | 55             | 20                 | 4                    | 4                   | 83                       | 129                         | -46                      |
| 2020-2021 | 3            | 0                | 3                      | 129            | 63                 | 43                   | 0                   | 235                      | 144                         | 91                       |
| Average   | 2            | 1                | 0                      | 98             | 39                 | 16                   | 6                   | 159                      | 161                         | -1                       |